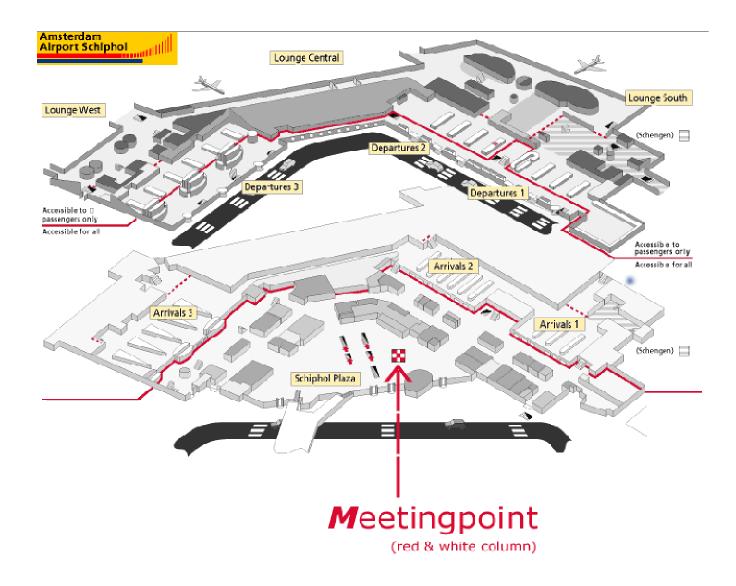

# **HOW TO FIND THE SHUTTLE**

- Go to the "MEETING POINT COLUMN" in Amsterdam Schiphol Arrival Terminal (see map above)
- Look for the STAFF PERSON with the sign IFTA SHUTTLE.
- The staff person will direct you to the shuttle bus

https://www.formstack.com/forms/?993431-pQY7MOgxrs

MEETING POINT COLUMN IN SCHIPHOL AIRPORT ARRIVAL TERMINAL