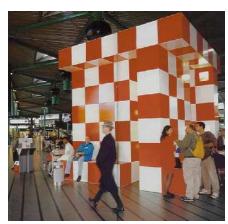

# **HOW TO FIND THE SHUTTLE**

- Go to the "MEETING POINT COLUMN" in Amsterdam Schiphol Arrival Terminal (see map above)
- Look for the STAFF PERSON with the sign IFTA SHUTTLE.
- The staff person will direct you to the shuttle bus

https://www.formstack.com/forms/?993431-pQY7MOgxrs

MEETING POINT COLUMN IN SCHIPHOL AIRPORT ARRIVAL TERMINAL